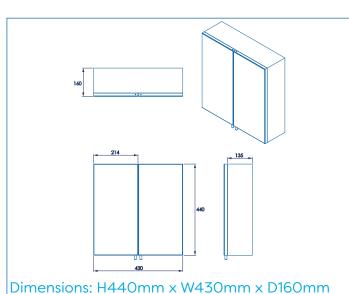

# WC866105 AVON DOUBLE DOOR SMALL CABINET







## GUARANTEE

Consumer Statutory Rights Apply

ILLUSTRATED WC866105 Avon Double Door Small Cabinet

# CONFIGURATIONS

#### MATERIAL Stainless Steel Mirrored Glass

**COLOURS** Polished Stainless Steel

WEIGHT N/A

**PACKAGING** White Box with Colour Label

**FREQUENTLY USED APPLICATIONS** Residential Hotels

## **FEATURES**

Stainless steel cabinet with mirrored doors. Ideal for small spaces. Fixed internal stainless steel shelf. 90 degree sprung hinges. Pin Handles. Supplied fully assembled. All fixtures and fittings included.

# CARE AND MAINTENANCE

Clean surfaces with a damp cloth and wipe dry using a soft cloth. Do not use chemical or abrasive cleaners as these may damage the surface finish.

Tel: +44 (0) 1264 365881 Fax: +44 (0) 1264 356437 Email: info@croydex.co.uk Web: www.croyde